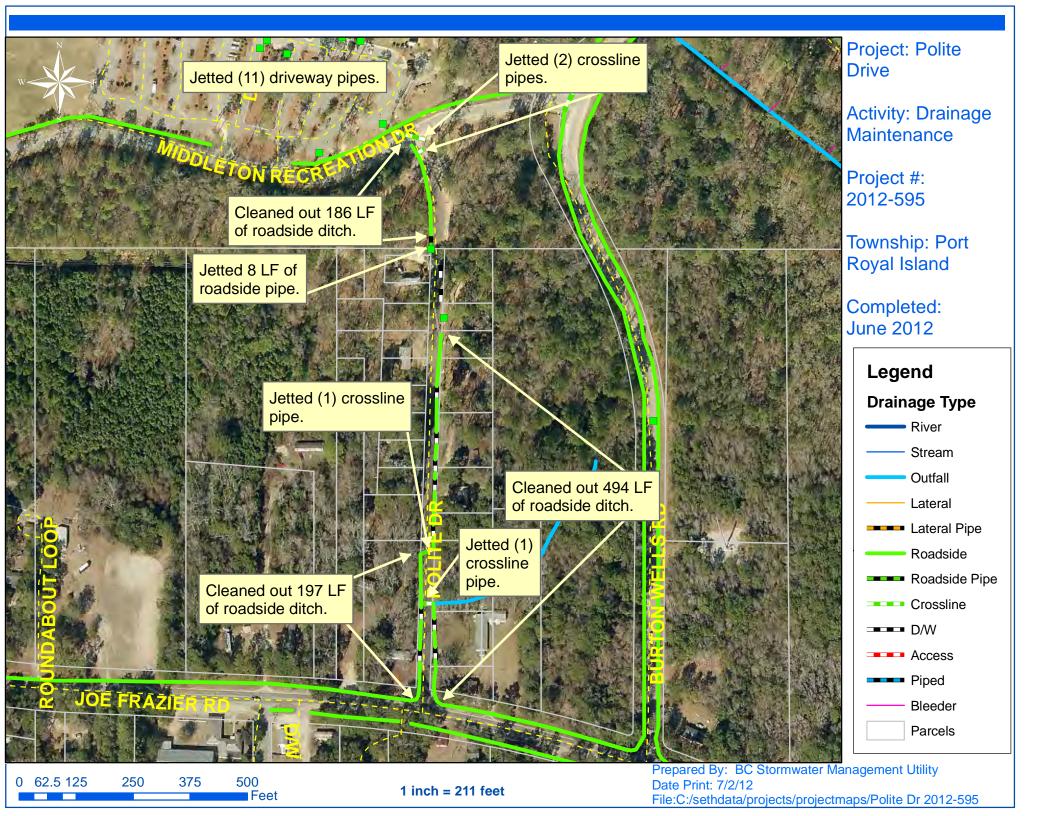

## **Narrative Description of Project:**

**Completion:** Jun-12

Project improved 885 L.F. of drainage system. Cleaned out 877 L.F. of roadside ditch. Jetted (4) crossline pipes, (11) driveway pipes and 8 L.F. of roadside pipe.