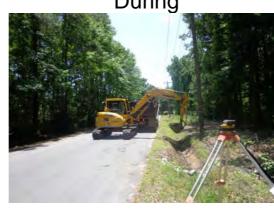

## Before

During

After

## **Narrative Description of Project:**

**Completion:** Jun-12

Project improved 885 L.F. of drainage system. Cleaned out 877 L.F. of roadside ditch. Jetted (4) crossline pipes, (11) driveway pipes and 8 L.F. of roadside pipe.