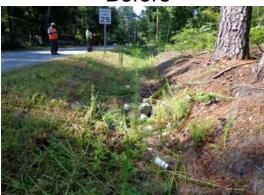

## Before

During

After

## **Narrative Description of Project:**

**Completion:** Jun-12

Project improved 885 L.F. of drainage system. Cleaned out 877 L.F. of roadside ditch. Jetted (4) crossline pipes, (11) driveway pipes and 8 L.F. of roadside pipe.