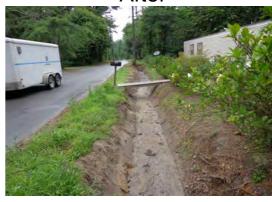

## Before

During

After

## **Narrative Description of Project:**

**Completion:** Jun-12

Project improved 885 L.F. of drainage system. Cleaned out 877 L.F. of roadside ditch. Jetted (4) crossline pipes, (11) driveway pipes and 8 L.F. of roadside pipe.